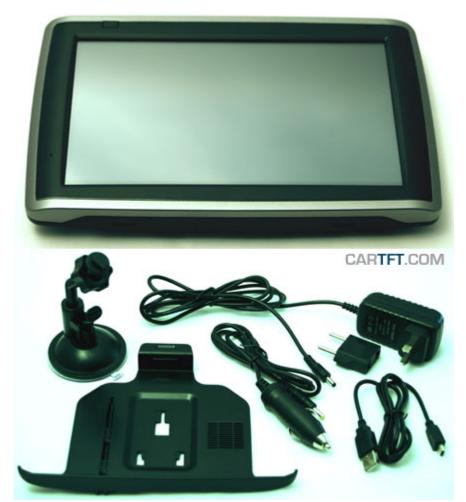

## 468.00 EUR

incl. 19% VAT, plus shipping

- GPRS modem
- RS232!

The CTFPND-3 is a 7" Touchscreen PND on Windows CE 5.0 basis with integrated GPS receiver and GSM/GPRS modem. Therefor the CTFPND-3 is the perfect plattform for your telematics application. The extra-high native resolution of 800x480 enables a perfect viewing quality.

Audio Player

Video Player

Lieferumfang

- 3.55mm stereo earphone jack
- MMCX for external GPS antenna (additional antenna not included)
- mini-USB 2.0 (for Activesync)

12/24V DC

118 x 195 x 23 mm

WinCE 5.0

Optional

Integrated (BMP, JPG, GIF, PNG)

Integrated (MP3, WMA, PCM)

Integrated (MP4, ASF, WMV, AVI, DIVX)

- CTFPND-3 (7" PND)
- Mounting adapter
- 12/24V cigarette lighter adapter
- AC/DC-adapter
- USB connector cable
- Window suction mounting unit